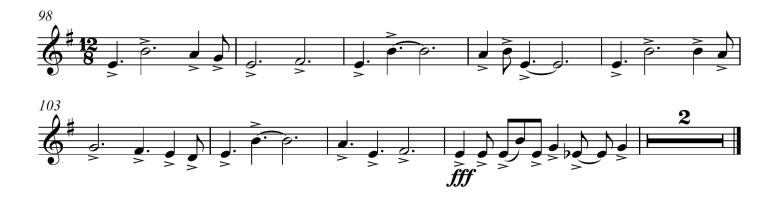

## **PSE TRUMPET EXCERPTS 2023**

To be considered for placement in the Prelude Symphonic Ensemble (PSE), prepare:

- 1) Play C major and F major scales. Student decides the number of octaves and articulation to demonstrate ability.
- 2) Play a prepared short piece or selection (no more than 2 minutes long). It does not need to be memorized.
- 3) All excerpts below following all the markings on the pages –tempo, dynamics, phrasing. Student is allowed to play passages down an octave if necessary.

Excerpt #1: = 92 (Warrior Legacy by Soon Hee Newbold)

Excerpt #2: = 116 (Warrior Legacy by Soon Hee Newbold)