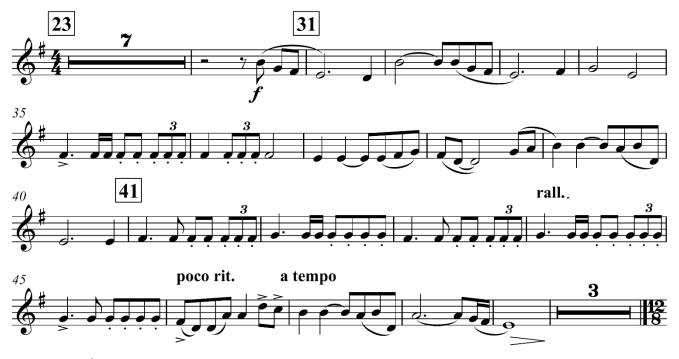

## **PSE TRUMPET EXCERPTS 2023**

To be considered for placement in the Prelude Symphonic Ensemble (PSE), prepare:

- 1) Play C major and F major scales. Student decides the number of octaves and articulation to demonstrate ability.
- 2) Play a prepared short piece or selection (no more than 2 minutes long). It does not need to be memorized.
- 3) All excerpts below following all the markings on the pages –tempo, dynamics, phrasing. Student is allowed to play passages down an octave if necessary.

Excerpt #1: = 92 (Warrior Legacy by Soon Hee Newbold)

Excerpt #2: = 116 (Warrior Legacy by Soon Hee Newbold)