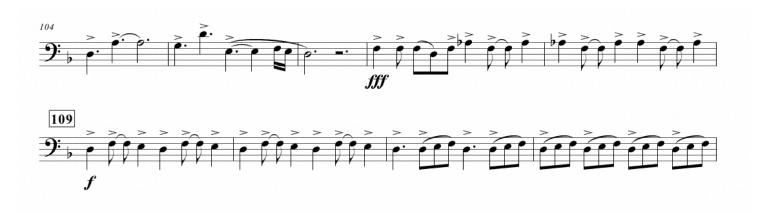

## **PSE TROMBONE/LOW BRASS EXCERPTS 2023**

To be considered for placement in the Prelude Symphonic Ensemble (PSE), prepare:

- 1) Play C major and F major scales. Student decides the number of octaves and articulation to demonstrate ability.
- 2) Play a prepared short piece or selection (no more than 2 minutes long). It does not need to be memorized.
- 3) All excerpts below following all the markings on the pages –tempo, dynamics, phrasing. Student is allowed to play passages down an octave if necessary.

## Excerpt #2: = 116 (Warrior Legacy by Soon Hee Newbold)