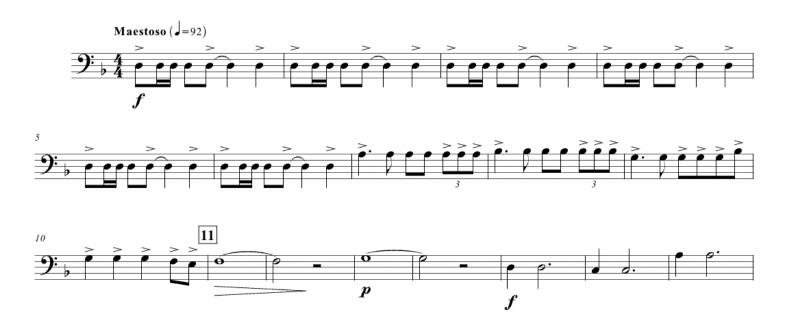

## **PSE TROMBONE/LOW BRASS EXCERPTS 2023**

To be considered for placement in the Prelude Symphonic Ensemble (PSE), prepare:

- 1) Play C major and F major scales. Student decides the number of octaves and articulation to demonstrate ability.
- 2) Play a prepared short piece or selection (no more than 2 minutes long). It does not need to be memorized.
- 3) All excerpts below following all the markings on the pages –tempo, dynamics, phrasing. Student is allowed to play passages down an octave if necessary.

## Excerpt #1: $\int = 92$ (Warrior Legacy by Soon Hee Newbold)