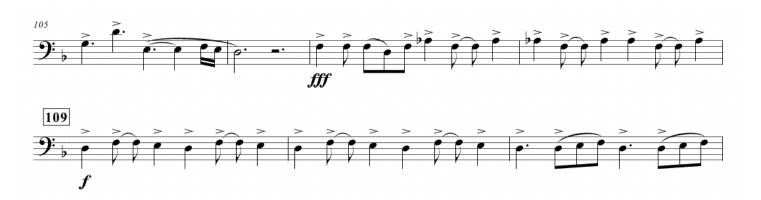

## **PSE BASSOON EXCERPTS 2023**

To be considered for placement in the Prelude Symphonic Ensemble (PSE), prepare:

- 1) Play C major and F major scales. Student decides the number of octaves and articulation to demonstrate ability.
- 2) Play a prepared short piece or selection (no more than 2 minutes long). It does not need to be memorized.
- 3) All excerpts below following all the markings on the pages –tempo, dynamics, phrasing. Student is allowed to play passages down an octave if necessary.

## Excerpt #1: $\int = 92$ (Warrior Legacy by Soon Hee Newbold)



## Excerpt #2: = 116 (Warrior Legacy by Soon Hee Newbold)