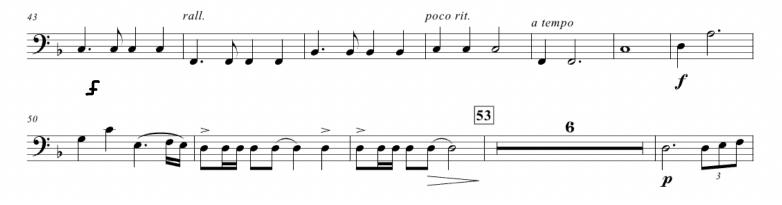

## **PSE BASSOON EXCERPTS 2023**

To be considered for placement in the Prelude Symphonic Ensemble (PSE), prepare:

- 1) Play C major and F major scales. Student decides the number of octaves and articulation to demonstrate ability.
- 2) Play a prepared short piece or selection (no more than 2 minutes long). It does not need to be memorized.
- 3) All excerpts below following all the markings on the pages –tempo, dynamics, phrasing. Student is allowed to play passages down an octave if necessary.

## Excerpt #1: $\int = 92$ (Warrior Legacy by Soon Hee Newbold)



## Excerpt #2: = 116 (Warrior Legacy by Soon Hee Newbold)